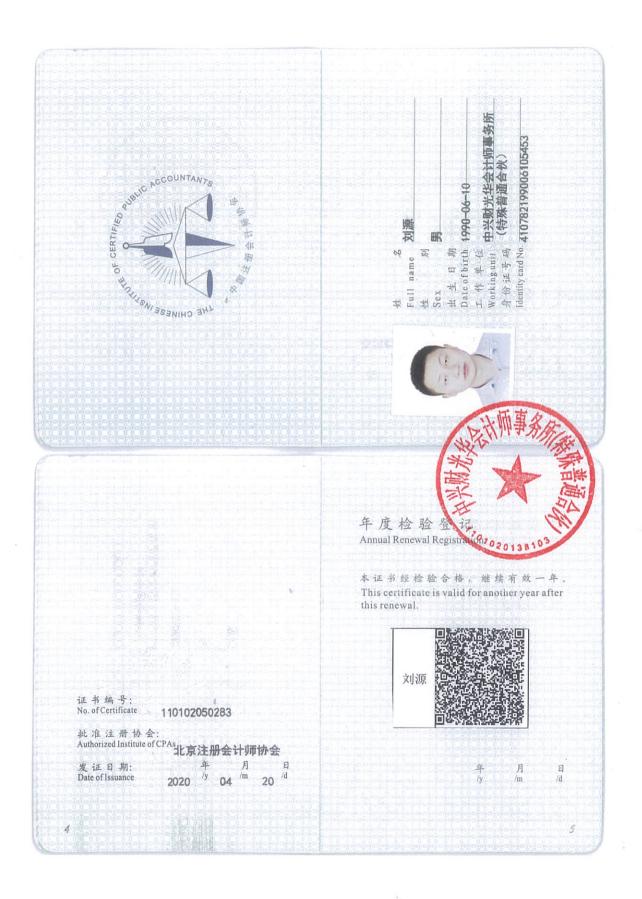

大清 注册 都会: 河南省注册会计解协会

Authorized lantings of CPAN 可由 法那会计解协会

发送日期: 2004 年5 月19 日

Date of Lineance

| 姓<br>Full nam     | 8 鲁校刚                       |
|-------------------|-----------------------------|
| 性<br>Sex          | 利 男                         |
| 出生日<br>Date of b  | 期<br>rth 1 <b>981-07-13</b> |
| 工作单               | 位中天银会计师事务所有限公               |
| Working u<br>身份证号 | nit 司河南分所                   |
| 2 10 11 7         | 410425810713607             |

注册会计师工作单位变更事项登记 Registration of a Change of Working Unit by a CPA

同意调出 Agree the holder to be transferred from

同意调入 Agree the holder to be transferred to

| OF CERTIFIED PUR                        | 事务所                       |
|-----------------------------------------|---------------------------|
| 注册。李圣对光华                                | CPAs                      |
| タ 特所专用 章 特入<br>Stamp of the transfer-in | 协会盖章<br>Institute of CPAs |
| × 2016年12                               | 月2月日                      |

| _  | , | 注册会计师执行业                |
|----|---|-------------------------|
|    |   | 示本证书。                   |
| =  | • | 本证书只限于本人使用一不得转让、涂改      |
| Ξ  |   | 注册合计师停止执行法定业务时,应将本证》    |
|    |   | 书缴还主管注册会计师协会01020138103 |
| pq | , | 太证书如诸失,应立即向主管注册会计师协会    |

#### NOTES

报告,登报声明作废后,办理补发手续。

- When practising, the CPA shall show the client this certificate when necessary.
- This certificate shall be exclusively used by the holder. No transfer or alteration shall be allowed.
- The CPA shall return the certificate to the competent Institute of CPAs when the CPA stops conducting statutory business.
- 4. In case of loss, the CPA shall report to the competent Institute of CPAs immediately and go through the procedure of reissue after making an announcement of loss on the newspaper.